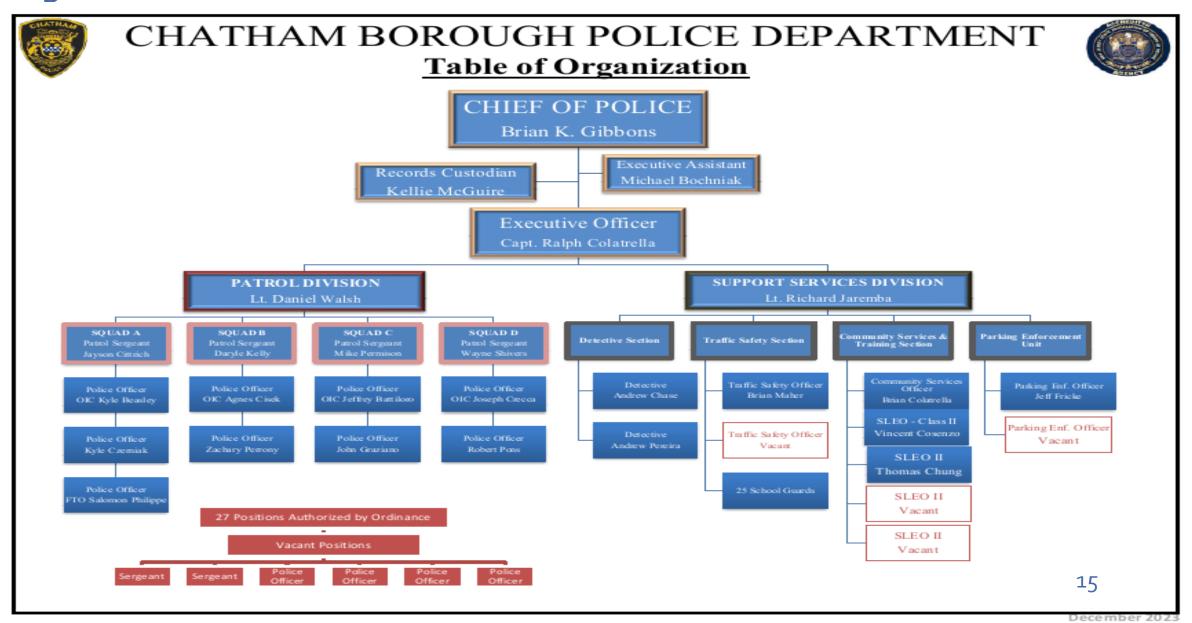

### Organizational Chart

### Services Provided

- The Police Department is a 24/7 365 days a year operation comprised of three separate divisions:
- Administration
  - Executive Assistant
  - Records Custodian
  - Internal Affairs
- Patrol Division
- Support Services Division
  - Detective Section
  - Traffic Safety Section
  - Community Services & Training Section
  - Parking Enforcement Unit
  - Special Law Enforcement Officer (SLEO's)
  - School Guards
- The primary mission is to commit all available resources to promote a safe and secure environment, free from crime and the fear of crime. To maintain orderly and expeditious flow of traffic and to partner with the community to development high quality community-oriented police services. We did this during each of our 29,509 total police actions in 2023 (.89% increase): 4232 service call actions (3.93% decrease), 17,302 self-initiated actions (6.39% increase), and 10,950 administration tasks (5.40% increase). \*Numbers changed from previous reports to more accurately count total events and better distinguish between service calls, self-initiated activity, and administrative duties).