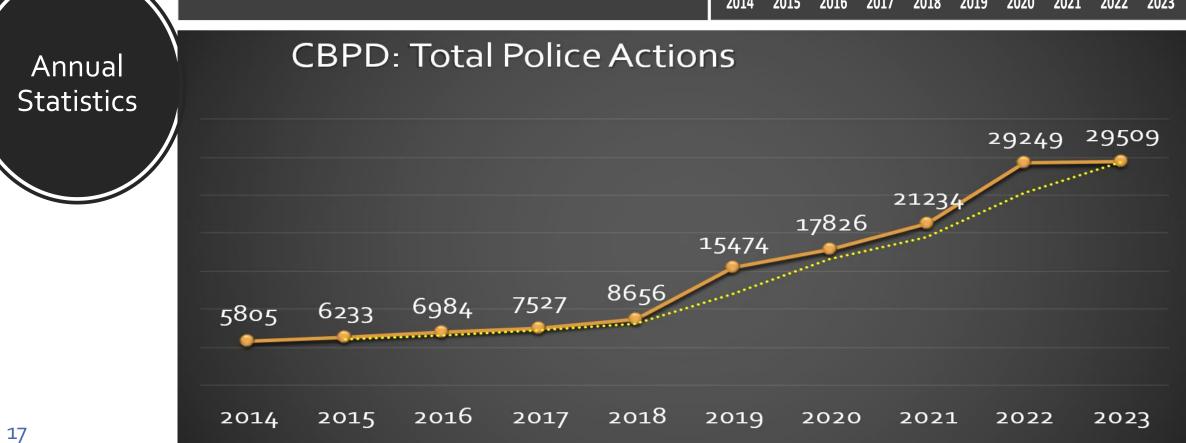

### Services Provided

- The Police Department is a 24/7 365 days a year operation comprised of three separate divisions:
- Administration
  - Executive Assistant
  - Records Custodian
  - Internal Affairs
- Patrol Division
- Support Services Division
  - Detective Section
  - Traffic Safety Section
  - Community Services & Training Section
  - Parking Enforcement Unit
  - Special Law Enforcement Officer (SLEO's)
  - School Guards
- The primary mission is to commit all available resources to promote a safe and secure environment, free from crime and the fear of crime. To maintain orderly and expeditious flow of traffic and to partner with the community to development high quality community-oriented police services. We did this during each of our 29,509 total police actions in 2023 (.89% increase): 4232 service call actions (3.93% decrease), 17,302 self-initiated actions (6.39% increase), and 10,950 administration tasks (5.40% increase). \*Numbers changed from previous reports to more accurately count total events and better distinguish between service calls, self-initiated activity, and administrative duties).