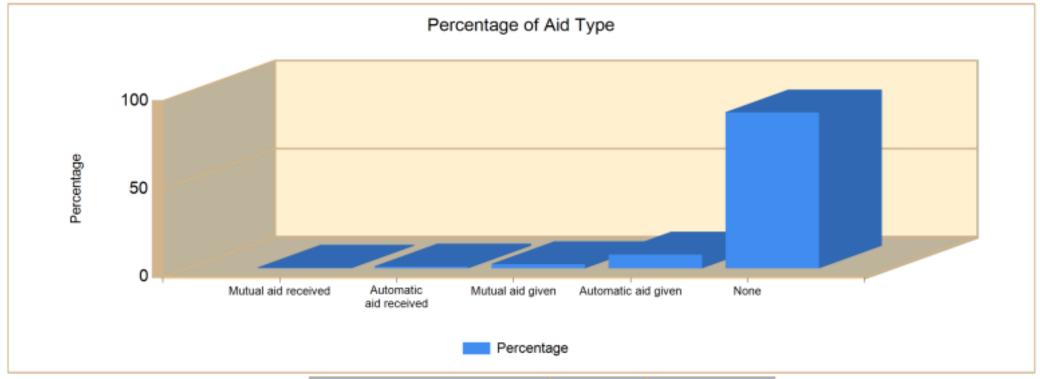

### 2023 Count of Aid Given & Received For Incidents

| AID TYPE               | TOTAL | % of TOTAL |
|------------------------|-------|------------|
| Mutual aid received    | 1     | 0.3%       |
| Automatic aid received | 4     | 1.0%       |
| Mutual aid given       | 9     | 2.3%       |
| Automatic aid given    | 31    | 7.8%       |
| None                   | 351   | 88.6%      |