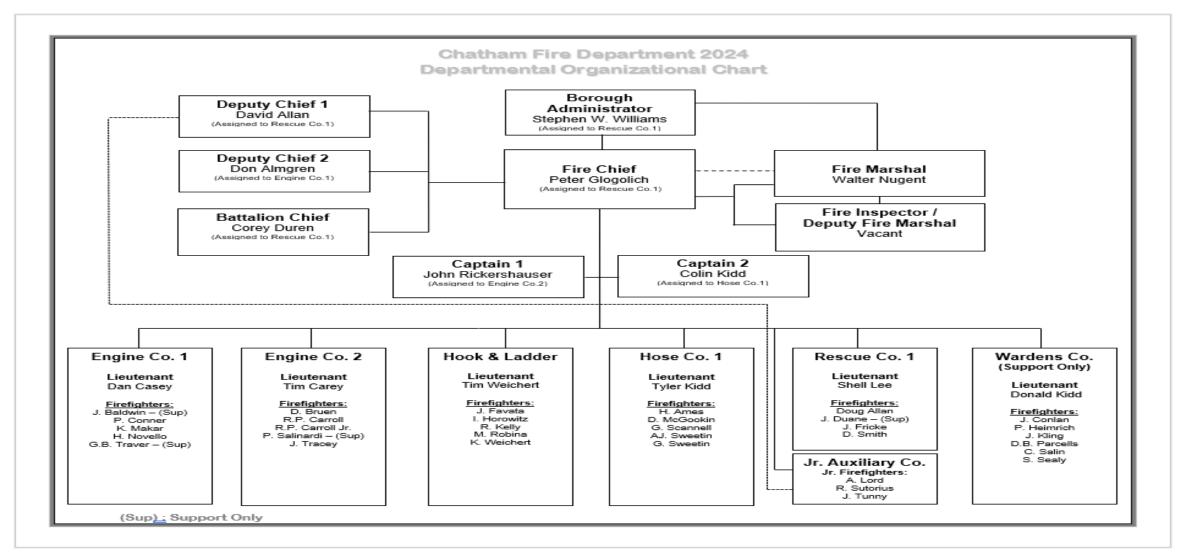

Program Description
The Fire Department comprises of 6 separate Companies
The Companies are:

- Engine Company 1
- Engine Company 2
- Hook & Ladder Company
- Hose Company
- Rescue Company
- Wardens Company

### Organizational Chart