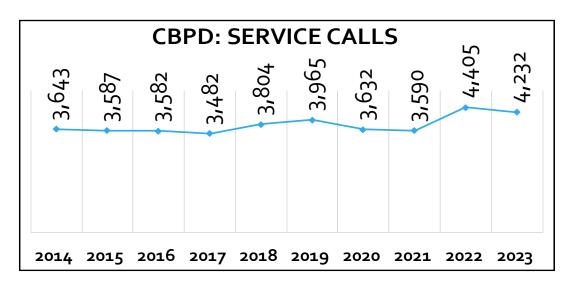

### Services Provided

- The Police Department is a 24/7 365 days a year operation comprised of three separate divisions:
- Administration
  - Executive Assistant
  - Records Custodian
  - Internal Affairs
- Patrol Division
- Support Services Division
  - Detective Section
  - Traffic Safety Section
  - Community Services & Training Section
  - Parking Enforcement Unit
  - Special Law Enforcement Officer (SLEO's)
  - School Guards
- The primary mission is to commit all available resources to promote a safe and secure environment, free from crime and the fear of crime. To maintain orderly and expeditious flow of traffic and to partner with the community to development high quality community-oriented police services. We did this during each of our 29,509 total police actions in 2023 (.89% increase): 4232 service call actions (3.93% decrease), 17,302 self-initiated actions (6.39% increase), and 10,950 administration tasks (5.40% increase). \*Numbers changed from previous reports to more accurately count total events and better distinguish between service calls, self-initiated activity, and administrative duties).