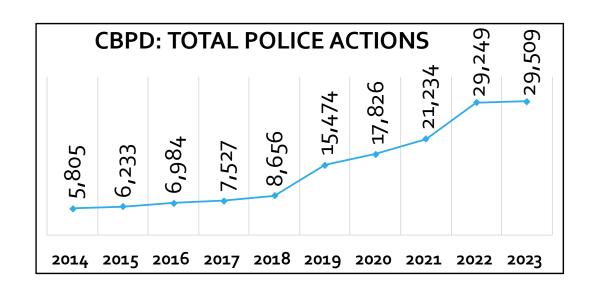

### Services Provided

- The Police Department is a 24/7 365 days a year operation comprised of three separate divisions:
- Administration
  - Executive Assistant
  - Records Custodian
  - Internal Affairs
- Patrol Division
- Support Services Division
  - Detective Section
  - Traffic Safety Section
  - Community Services & Training Section
  - Parking Enforcement Unit
  - Special Law Enforcement Officer (SLEO's)
  - School Guards
- The primary mission is to commit all available resources to promote a safe and secure environment, free from crime and the fear of crime. To maintain orderly and expeditious flow of traffic and to partner with the community to development high quality community-oriented police services. We did this during each of our 29,509 total police actions in 2023 (.89% increase): 4232 service call actions (3.93% decrease), 17,302 self-initiated actions (6.39% increase), and 10,950 administration tasks (5.40% increase). \*Numbers changed from previous reports to more accurately count total events and better distinguish between service calls, self-initiated activity, and administrative duties).