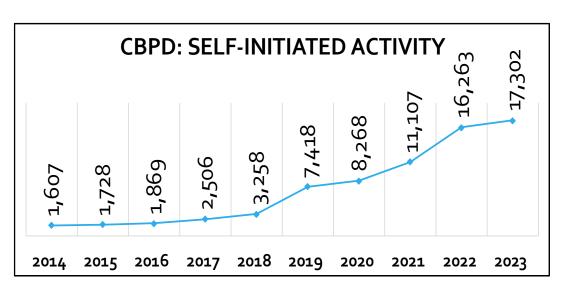

### Services Provided

- The Police Department is a 24/7 365 days a year operation comprised of three separate divisions:
- Administration
  - Executive Assistant
  - Records Custodian
  - Internal Affairs
- Patrol Division
- Support Services Division
  - Detective Section
  - Traffic Safety Section
  - Community Services & Training Section
  - Parking Enforcement Unit
  - Special Law Enforcement Officer (SLEO's)
  - School Guards
- The primary mission is to commit all available resources to promote a safe and secure environment, free from crime and the fear of crime. To maintain orderly and expeditious flow of traffic and to partner with the community to development high quality community-oriented police services. We did this during each of our 29,509 total police actions in 2023 (.89% increase): 4232 service call actions (3.93% decrease), 17,302 self-initiated actions (6.39% increase), and 10,950 administration tasks (5.40% increase). \*Numbers changed from previous reports to more accurately count total events and better distinguish between service calls, self-initiated activity, and administrative duties).