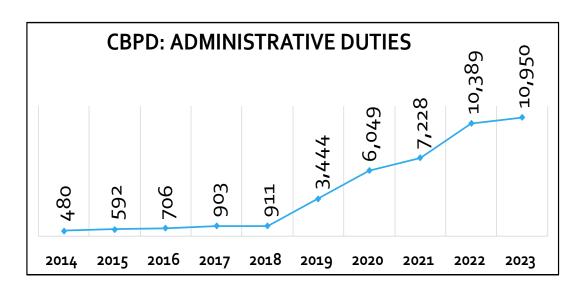

### Services Provided

- The Police Department is a 24/7 365 days a year operation comprised of three separate divisions:
- Administration
  - Executive Assistant
  - Records Custodian
  - Internal Affairs
- Patrol Division
- Support Services Division
  - Detective Section
  - Traffic Safety Section
  - Community Services & Training Section
  - Parking Enforcement Unit
  - Special Law Enforcement Officer (SLEO's)
  - School Guards
- The primary mission is to commit all available resources to promote a safe and secure environment, free from crime and the fear of crime. To maintain orderly and expeditious flow of traffic and to partner with the community to development high quality community-oriented police services. We did this during each of our 29,509 total police actions in 2023 (.89% increase): 4232 service call actions (3.93% decrease), 17,302 self-initiated actions (6.39% increase), and 10,950 administration tasks (5.40% increase). \*Numbers changed from previous reports to more accurately count total events and better distinguish between service calls, self-initiated activity, and administrative duties).