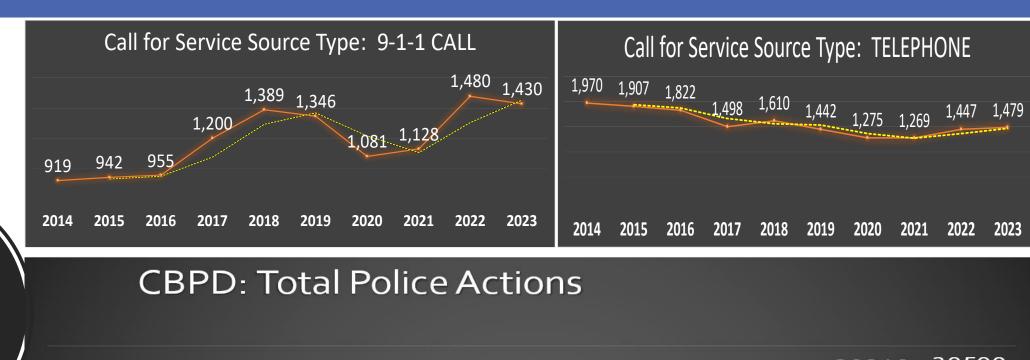

### Services Provided

- The Police Department is a 24/7 365 days a year operation comprised of three separate divisions:
- Administration
  - Executive Assistant
  - Records Custodian
  - Internal Affairs
- Patrol Division
- Support Services Division
  - Detective Section
  - Traffic Safety Section
  - Community Services & Training Section
  - Parking Enforcement Unit
  - Special Law Enforcement Officer (SLEO's)
  - School Guards
- The primary mission is to commit all available resources to promote a safe and secure environment, free from crime and the fear of crime. To maintain orderly and expeditious flow of traffic and to partner with the community to development high quality community-oriented police services. We did this during each of our 29,509 total police actions in 2023 (.89% increase): 4232 service call actions (3.93% decrease), 17,302 self-initiated actions (6.39% increase), and 10,950 administration tasks (5.40% increase). \*Numbers changed from previous reports to more accurately count total events and better distinguish between service calls, self-initiated activity, and administrative duties).