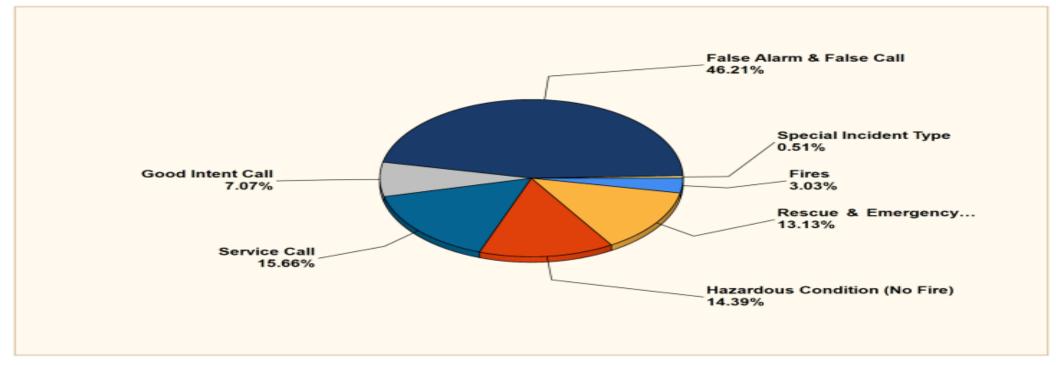

# 2023 Breakdown By Major Incident Types

| MAJOR INCIDENT TYPE                | # INCIDENTS | % of TOTAL |
|------------------------------------|-------------|------------|
| Fires                              | 12          | 3.03%      |
| Rescue & Emergency Medical Service | 52          | 13.13%     |
| Hazardous Condition (No Fire)      | 57          | 14.39%     |
| Service Call                       | 62          | 15.66%     |
| Good Intent Call                   | 28          | 7.07%      |
| False Alarm & False Call           | 183         | 46.21%     |
| Special Incident Type              | 2           | 0.51%      |
| TOTAL                              | 396         | 100%       |