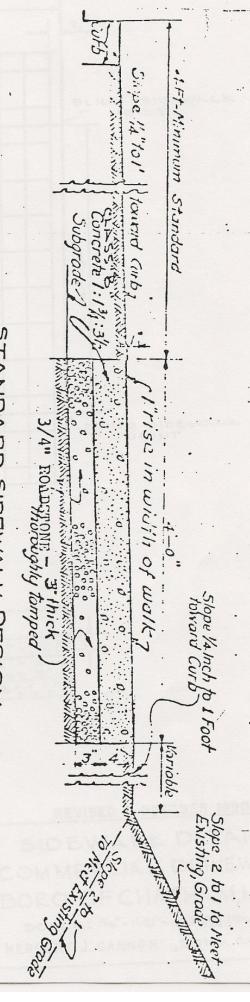

# STANDARD SIDEWALK DESIGN BOROUGH OF CHATHAM, N.J. Scale:-1=1-0.

HERBERT J. CANNON
BOROUGH ENGINEER
CHATHAM, NEW JERSEY

## SECTION