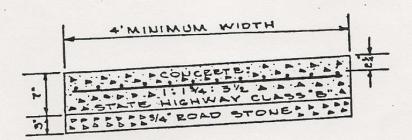

# REVISED OCTOBER 1980

SIDEWALK DETAIL COMMERCIAL DEIVEWAY BORO OF CHATHAM, N.J. SCALE: 3/4"=1'-0"-UULY, 1965 HERBERT J. CANNON , BORO, ELIG'E