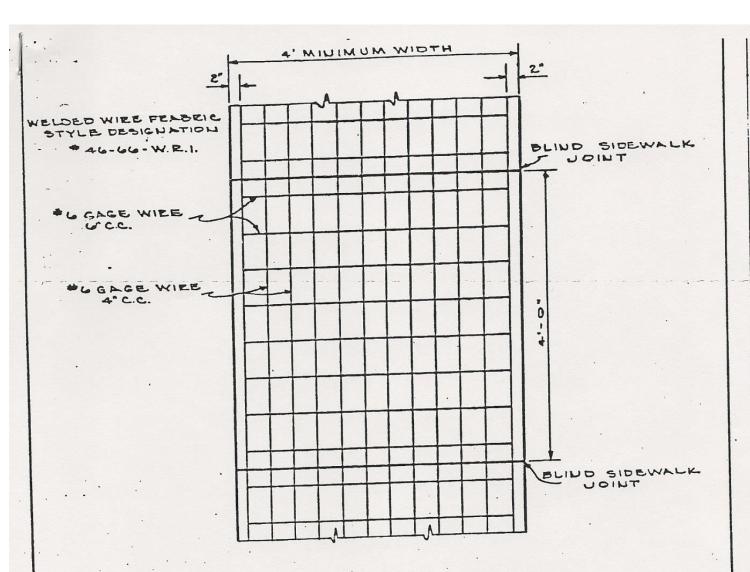

### HOTE:

- I. ALL LAPS OF WIRE FABRIC TO BE A MINIMUM OF 2".
  - 2. WELDED WIZE FABEIC TO CONFORM WITH A.B.T.M SPECIFICATIONS.