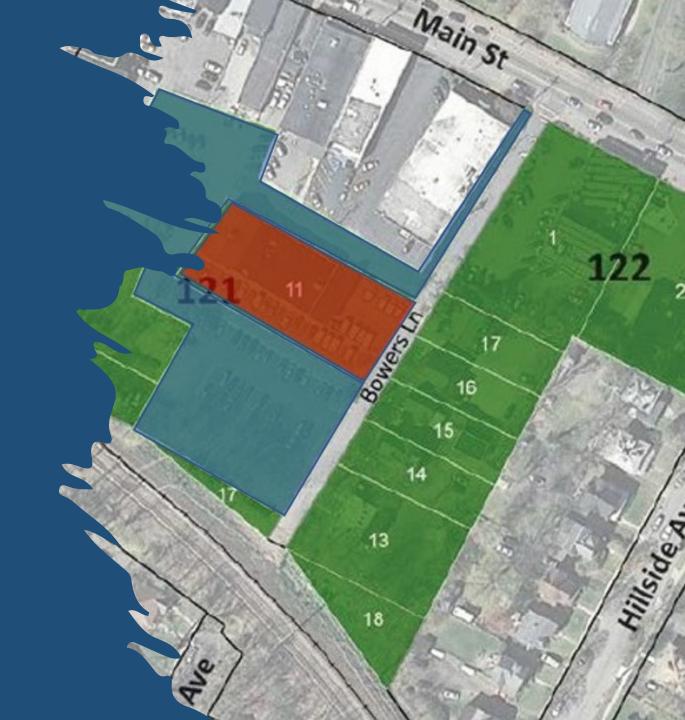

Figure 2: The Post Office Plaza Redevelopment Area, showing all parcels included in the designation.