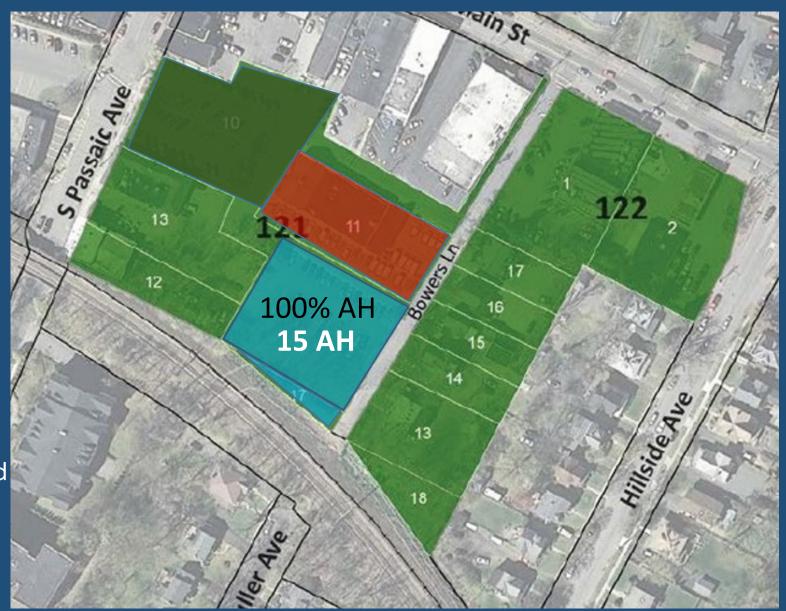

# Prior Zoning Districts + KRE 2.0

Redevelopment Options: OPTION 3

(100% AH)

- (15) 100% AH Family Units
- 2-3 stories
- Gap funding will be required
- No payment for Borough land
- Reduction in public parking (64 spaces)
- Maintain approximately 59 parking spaces
- Opportunity to upgrade public parking lot
- Remaining parcels to be rezoned back to original B3, B4 and AFD-4 districts