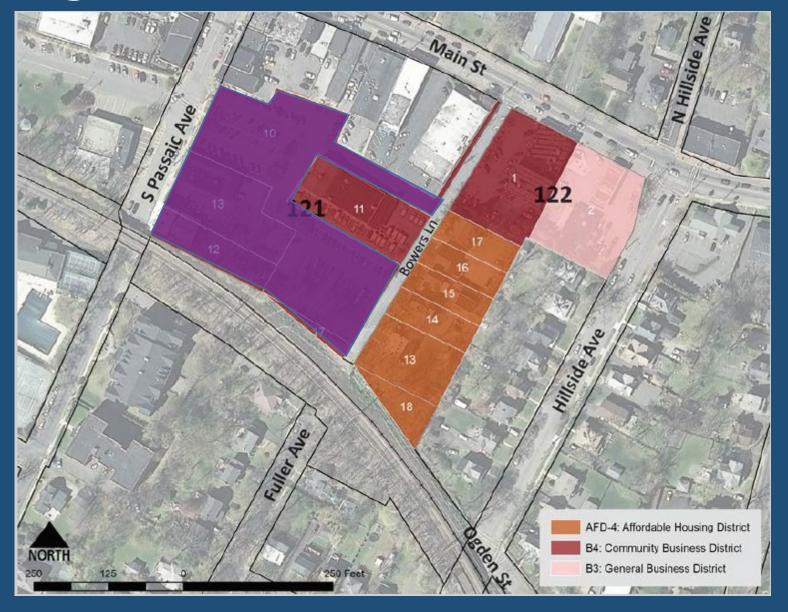

Figure 2: The Post Office Plaza Redevelopment Area, showing all parcels included in the designation.