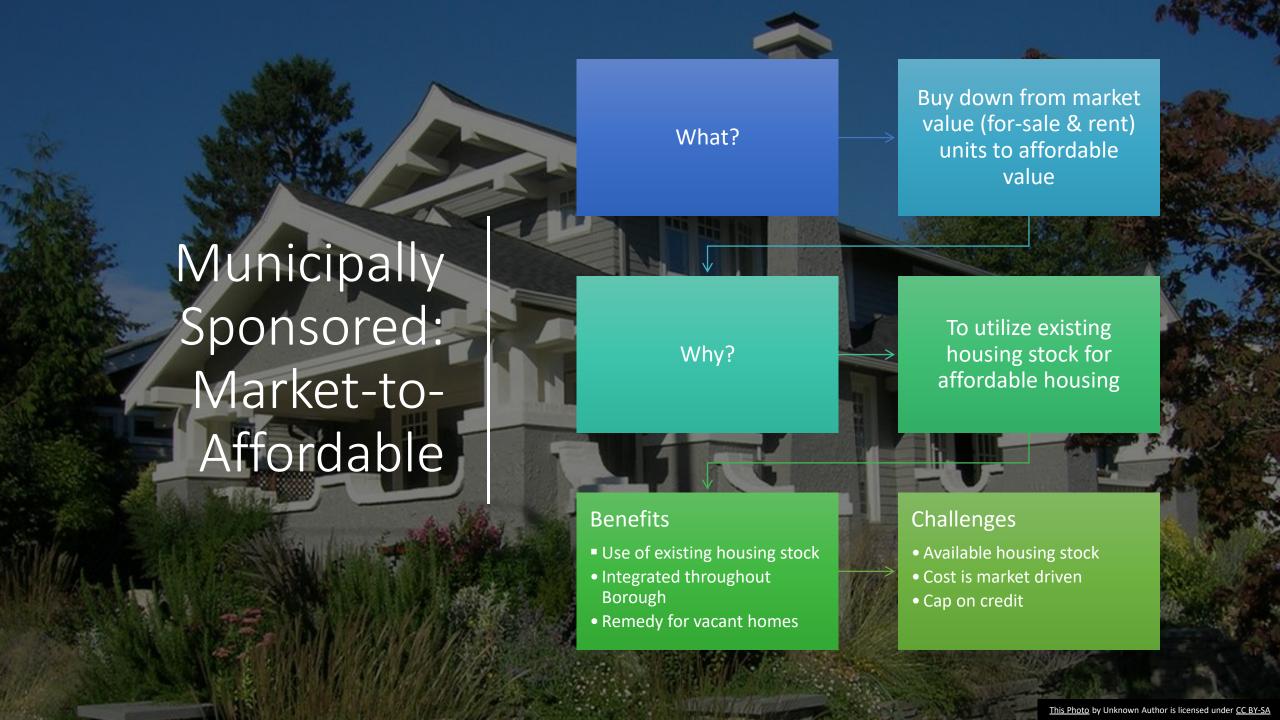

#### Municipally Sponsored

- Special Needs Housing
- 100% Affordable Housing
- Market to Affordable Program
- Accessory Apartment Program

# Market to Affordable Program

- ✓ Criteria:
  - ✓ Presence of available units
  - ✓ Subsidy commitment
  - ✓ Limit to 10% of obligation or 10 units (whichever is greater)
  - ✓ Deed restriction for 30 years
  - ✓ Affirmative marketing
- ✓ FSH opposed to it for the PO Plaza Redevelopment Area as it would delay the delivery of AH units