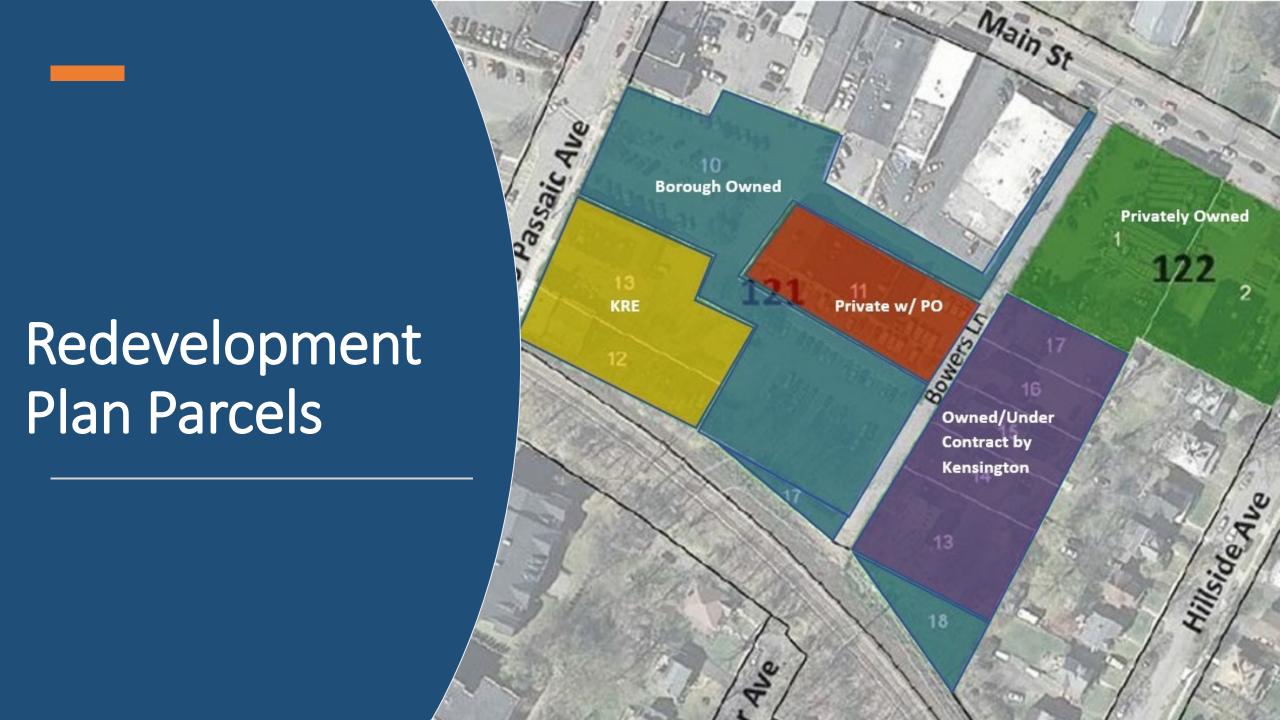

ket to Affordable Program
- Accessory Apartment Program

#### Other

• Extension of Credits









# PO Plaza Redevelopment Plan

- Impetus for Redevelopment
  - Economic 2 part
  - Development Pressure + Prevention of Historic District Impact
  - Housing Needs
- Goals
  - Address parking/circulation needs and impacts
  - Create healthy livable neighborhood
  - Appropriate Architecture
  - Sustainable Development
  - Open Space



Figure 2: The Post Office Plaza Redevelopment Area, showing all parcels included in the designation.

# PO Plaza Redevelopment Plan



- Redevelopment Standards
  - Two Districts: West/East
  - Permitted Uses: MF/Mixed Use/Commercial
  - Density: 40 du/acre
  - Min. Lot Size: 1.25 + 1.0 acres
  - Height: 4 stories + 3 stories
  - Affordable Housing Obligation



# Redevelopment Area Options: Decision Criteria



Affordable Housing: Mandatory\*



Architecture: Height/Mass



**Public Amenity Space** 



**Public Parking** 



**Financial Obligation** 



**Economic Benefits** 

<sup>\*</sup>Council will not consider any option that does not provide the mandatory affordable housing units (credits)

# Settlement Agreement + PO Plaza Redevelopment Area



#### Affordable Housing: Mandatory

#### 15 total units (credits)

- 15 family rental units (inclusionary)
  - OR
- 10 family rental units (inclusionary)
  - + 7(+) assisted living bed credits
  - OR
- Alternative mechanism w/ FSHC agreement

#### Post Office Parcel Use

#### "Ken's Glen"

- ✓ Does not meet AH requirement
- ✓ Requires purchase of PO property that cannot be procured –OR-
- ✓ Parcel