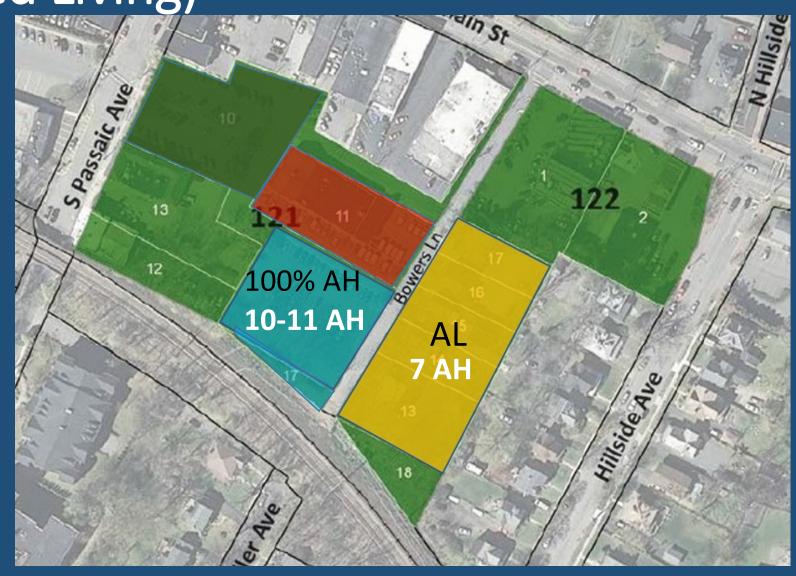

# Prior Zoning Districts + KRE/Assisted Living

Redevelopment Options: OPTION 5 (100% AH + Assisted Living)

- > (10-11) 100% AH family units
- 2-3 stories
- Gap funding will be required
- No payment for Borough land
- Reduction in public parking (64 spaces)
- Maintain approximately 59 parking spaces
- Opportunity to upgrade public parking lot
- 115 Total AL beds in 100 rooms
- > 7(+) AH Credits
- 3 stories
- Remaining parcels to be rezoned back to original B3, B4 and AFD-4 districts