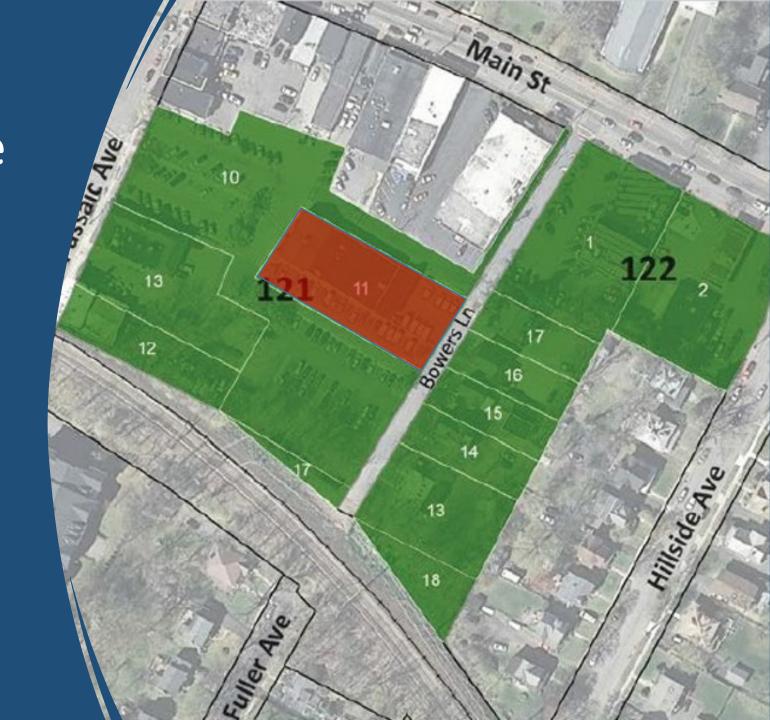

Figure 2: The Post Office Plaza Redevelopment Area, showing all parcels included in the designation.