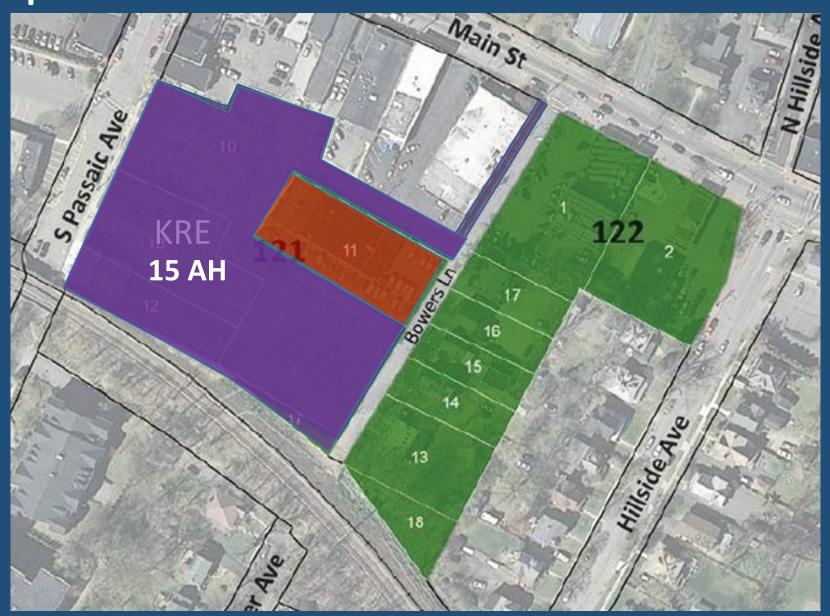

# Prior Zoning Districts + KRE 2.0

Redevelopment Options: OPTION 3

(100% AH)

- (15) 100% AH Family Units
- 2-3 stories
- Gap funding will be required
- No payment for Borough land
- Reduction in public parking (64 spaces)
- Maintain approximately 59 parking spaces
- Opportunity to upgrade public parking lot
- Remaining parcels to be rezoned back to original B3, B4 and AFD-4 districts