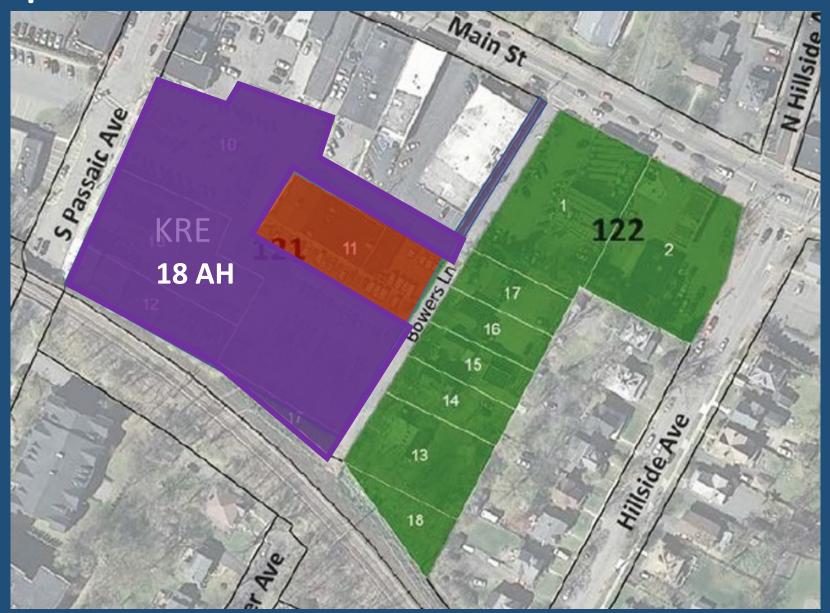

# Prior Zoning Districts + KRE 2.0

Redevelopment Options: OPTION 3

(100% AH)

- (15) 100% AH Family Units
- 2-3 stories
- Gap funding will be required
- No payment for Borough land
- Reduction in public parking (64 spaces)
- Maintain approximately 59 parking spaces
- Opportunity to upgrade public parking lot
- Remaining parcels to be rezoned back to original B3, B4 and AFD-4 districts

# Prior Zoning Districts + 100% AH

Redevelopment Options: OPTION 4 (KRE + Assisted Living)

- 100 total family rental units
- 15 AH family units
- 3 Stories
- Retail/restaurant space
- Public village green space
- No public parking
- Payment for Borough property at a minimum of \$1M
- PILOT Payment = \$415K/year
- 115 Total AL beds in 100 rooms
- > 7(+) AH credits (surplus)
- 3 stories
- Remaining parcels to be rezoned back to original B3, B4 and AFD-4 districts

# Prior Zoning Districts + KRE/Assisted Living

Redevelopment Options: OPTION 5 (100% AH + Assisted Living)

- > (10-11) 100% AH family units
- 2-3 stories
- Gap funding will be required
- No payment for Borough land
- Reduction in public parking (64 spaces)
- Maintain approximately 59 parking spaces
- Opportunity to upgrade public parking lot
- 115 Total AL beds in 100 rooms
- > 7(+) AH Credits
- 3 stories
- Remaining parcels to be rezoned back to original B3, B4 and AFD-4 districts