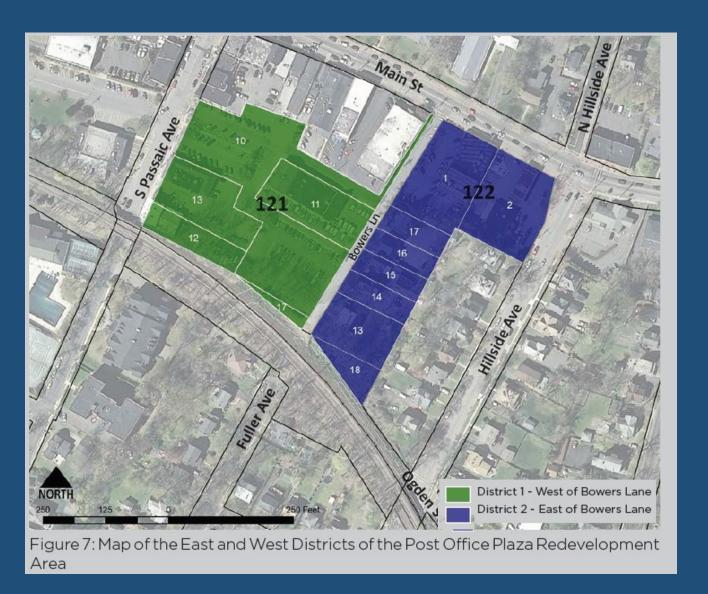

# PO Plaza Redevelopment Plan

- Redevelopment Standards
  - Two Districts: West/East
  - Permitted Uses: MF/Mixed Use/Commercial
  - Density: 40 du/acre
  - Min. Lot Size: 1.25 + 1.0 acres
  - Height: 4 stories + 3 stories
  - Affordable Housing Obligation