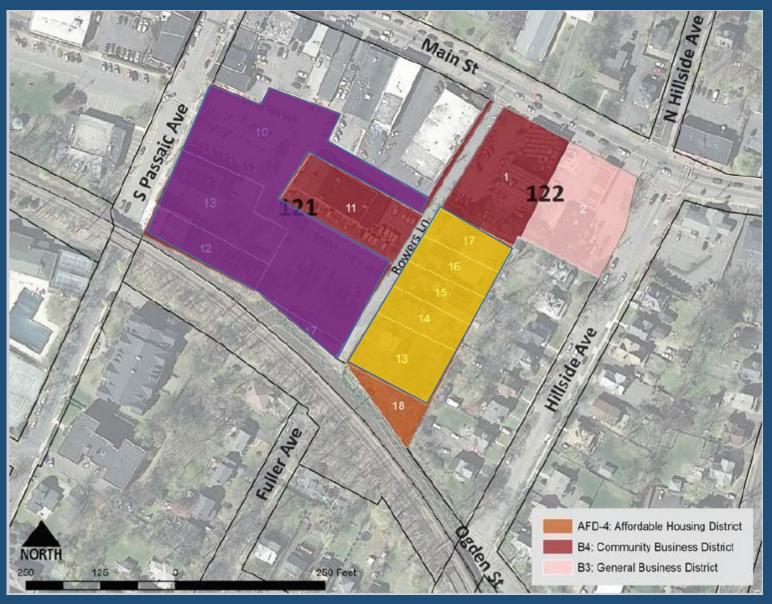

# Prior Zoning Districts + KRE 2.0

Redevelopment Options: OPTION 3

(100% AH)

- (15) 100% AH Family Units
- 2-3 stories
- Gap funding will be required
- No payment for Borough land
- Reduction in public parking (64 spaces)
- Maintain approximately 59 parking spaces
- Opportunity to upgrade public parking lot
- Remaining parcels to be rezoned back to original B3, B4 and AFD-4 districts