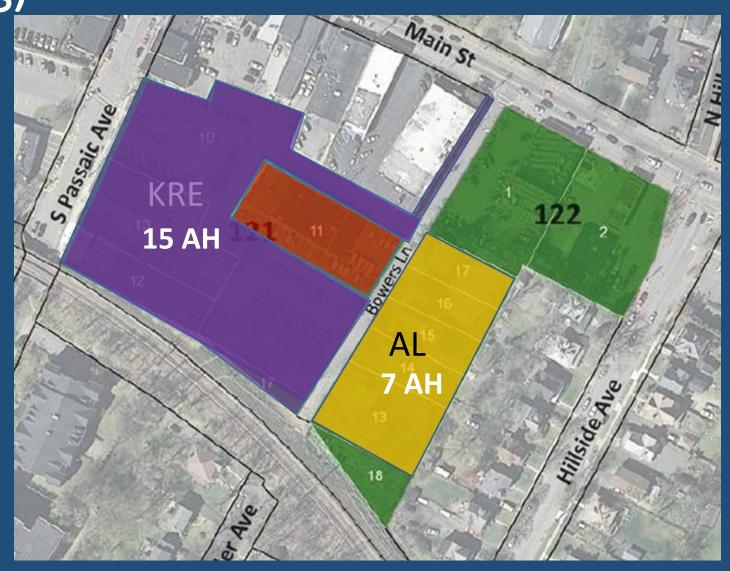

# Prior Zoning Districts + KRE 1.0

Redevelopment Options: OPTION 2

(KRE 2.0)

- 100 total family units
- 15 AH family units
- > 3 stories
- Retail/restaurant space
- Public village green space
- No public parking
- Payment for Borough property at a minimum of \$1M
- PILOT payment = \$415K/year
- Remaining parcels to be rezoned back to original B3, B4 and AFD-4 districts