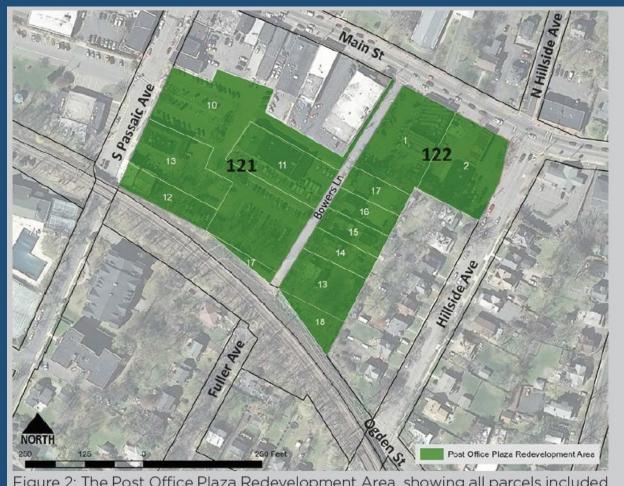

Figure 2: The Post Office Plaza Redevelopment Area, showing all parcels included in the designation.