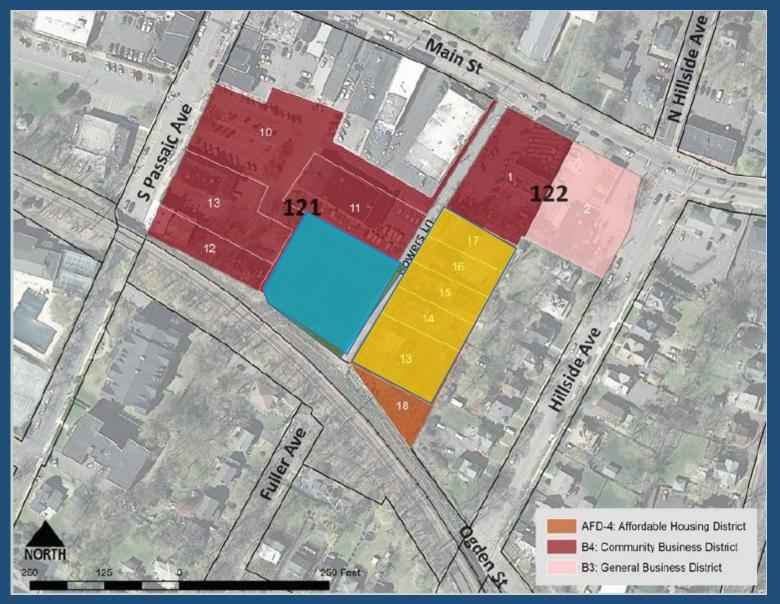

Figure 2: The Post Office Plaza Redevelopment Area, showing all parcels included in the designation.