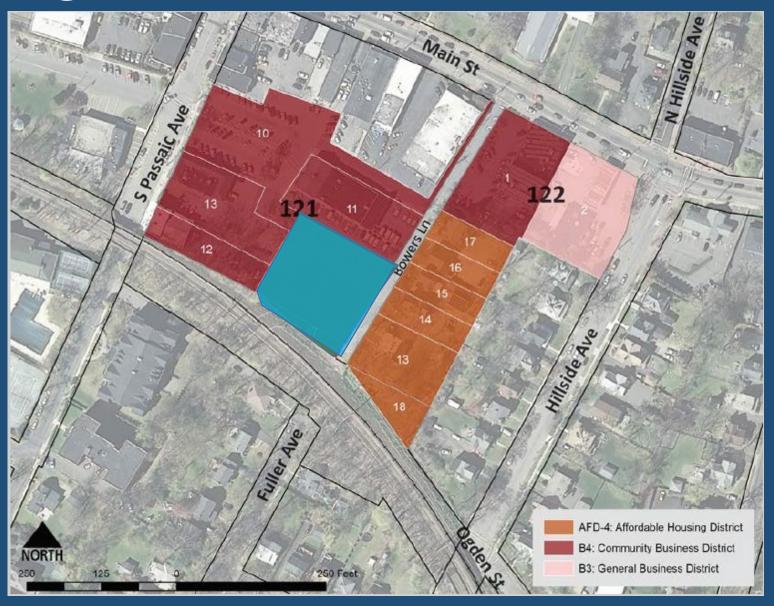

Figure 2: The Post Office Plaza Redevelopment Area, showing all parcels included in the designation.

# PO Plaza Redevelopment Plan

- Redevelopment Standards
  - Two Districts: West/East
  - Permitted Uses: MF/Mixed Use/Commercial
  - Density: 40 du/acre
  - Min. Lot Size: 1.25 + 1.0 acres
  - Height: 4 stories + 3 stories
  - Affordable Housing Obligation