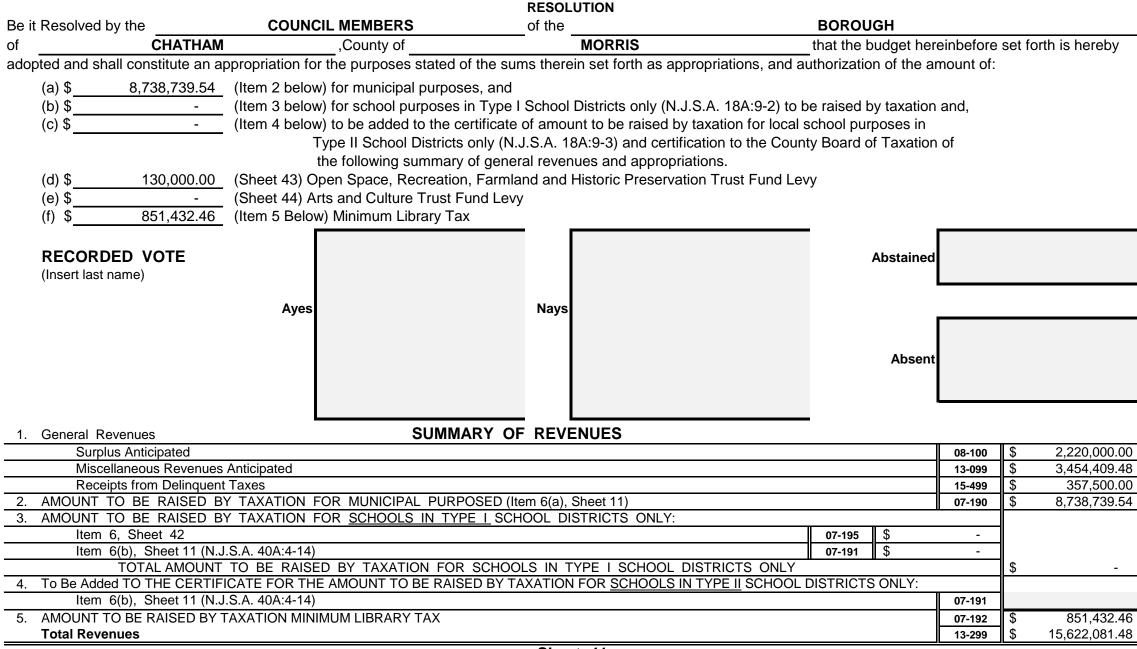

| Local Tax for Municipal Purpose       | 8,738,739.54 |
|---------------------------------------|--------------|
| Addition to Local District School Tax |              |
| Minimum Library Tax                   | 851,432.46   |

#### MUNICIPAL BUDGET NOTICE

| Section | n 1.                                |                           |                          |                        |                        |                 |                  |                           |
|---------|-------------------------------------|---------------------------|--------------------------|------------------------|------------------------|-----------------|------------------|---------------------------|
|         | Municipal Budget of the             | BOROUGH                   | of                       | CHATHAM                | , County               | of I            | MORRIS           | for the Fiscal Year 2021  |
|         | Be it Resolved, that the following  | statements of revenues    | and appropriations shall | constitute the Municip | pal Budget for the yea | r 2021;         |                  |                           |
|         | Be it Further Resolved, that said I | Budget be published in th | ne                       | The Daily Record a     | and Chatham Courier    |                 |                  |                           |
|         | in the issue of <u>May</u>          | 6th, 2021                 |                          |                        |                        |                 |                  |                           |
|         | The Governing Body of the           | BOROUGH                   | of                       | СНАТНАМ                | does hereby a          | approve the fol | llowing as the E | Budget for the year 2021: |
|         | RECORDED VOTE<br>(Insert last name) | Ayes                      | 5                        |                        | Nays                   |                 | Abstained        |                           |
|         | Notice is hereby given that the Bu  | udget and Tax Resolution  | n was approved by the    | COU                    | INCIL MEMBERS          | of the          | BO               | ROUGH                     |
| of      | CHATHAM                             | , County                  | of MORRIS                | , on                   | April 26th             | , 2021.         |                  |                           |
| UI      |                                     |                           | at Bord                  | ough of Chatham        | , on                   | May             | 24th ,           | 0004                      |

#### SUMMARY OF CURRENT FUND SECTION OF APPROVED BUDGET

|                                                                             |                         |                                      |                               | YEAR 2021     |
|-----------------------------------------------------------------------------|-------------------------|--------------------------------------|-------------------------------|---------------|
| General Appropriations For: (Reference to item and sheet number should be c | omitted in a            | dvertised budget)                    |                               | xxxxxxxxxxx   |
| 1. Appropriations within "CAPS" -                                           |                         |                                      |                               | xxxxxxxxxxx   |
| (a) Municipal Purposes {(Item H-1, Sheet 19)(N.J.S.A. 40A:4-45.2)}          |                         |                                      |                               | 10,013,570.00 |
| 2. Appropriations excluded from "CAPS" -                                    |                         |                                      |                               | xxxxxxxxxxx   |
| (a) Municipal Purposes {(Item H-2, Sheet 28)(N.J.S.A. 40A:4-53.3 as ar      | 3,798,511.48            |                                      |                               |               |
| (b) Local District School Purposes in Municipal Budget (Item K, Sheet       | : 29)                   |                                      |                               | -             |
| Total General Appropriations excluded from "CAPS" (Item O,                  | Sheet 29)               |                                      |                               | 3,798,511.48  |
| 3. Reserve for Uncollected Taxes (Item M, Sheet 29) Based on Estimated      | 96.05%                  | Percent of Tax Collection            | IS                            | 1,810,000.00  |
|                                                                             |                         | Building Aid Allowance               | 2021 - \$                     |               |
| 4. Total General Appropriations (Item 9, Sheet 29)                          |                         | for Schools-State Aid                | 2020 - \$                     | 15,622,081.48 |
| 5. Less: Anticipated Revenues Other Than Current Property Tax (Item 5, Shee | et 11) (i.e. Sur        | olus, Miscellaneous Revenues and Rec | ceipts from Delinquent Taxes) | 6,031,909.48  |
| 6. Difference: Amount to be Raised by Taxes for Support of Municipal Budget | as follows              | ;)                                   |                               | ****          |
| (a) Local Tax for Municipal Purposes Including Reserve for Ur               | ncollected <sup>-</sup> | axes (Item 6(a), Sheet 11)           |                               | 8,738,739.54  |
| (b) Addition to Local District School Tax (Item 6(b), Sheet 11)             |                         |                                      |                               | -             |
| (c) Minimum Library Tax                                                     |                         |                                      |                               | 851,432.46    |
|                                                                             |                         |                                      |                               |               |
|                                                                             |                         |                                      |                               |               |
|                                                                             |                         |                                      |                               |               |
|                                                                             |                         |                                      |                               |               |