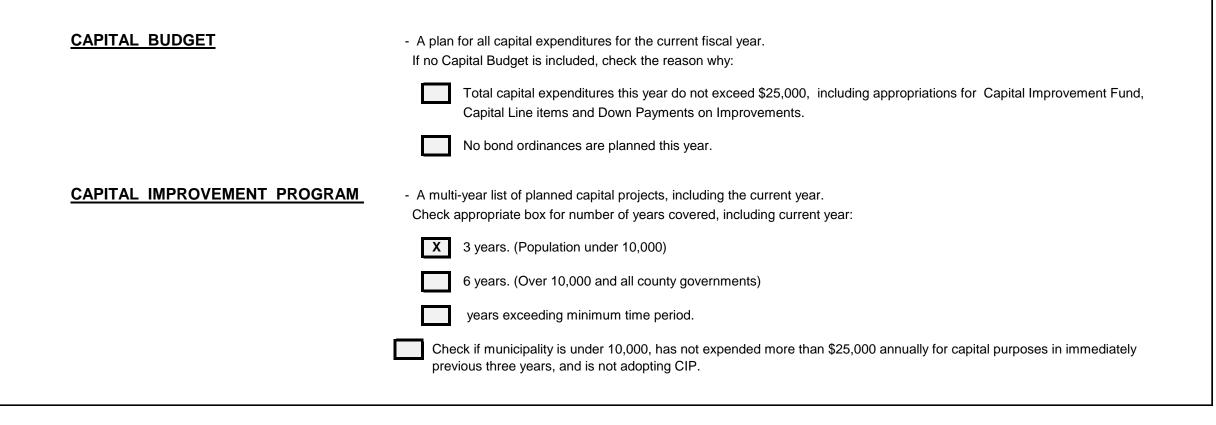

------------------------|---------|--------------|
| Current Surplus Anticipated in 2021 Budget | 2311600 | 2,220,000.00 |
| Surplus Balance Remaining                  | 2311700 | 436,978.05   |

#### 2021 CAPITAL BUDGET AND CAPITAL IMPROVEMENT PROGRAM

This section is included with the Annual Budget pursuant to N.J.A.C. 5:30-4. It does not in itself confer any authorization to raise or expend funds. Rather it is a document used as part of the local unit's planning and management program. Specific authorization to expend funds for purposes described in this section must be granted elsewhere, by a separate bond ordinance, by inclusion of a line item in the Capital Improvement Section of this budget, by an ordinance taking the money from the Capital Improvement Fund, or other lawful means.



#### BOROUGH OF CHATHAM NARRATIVE FOR CAPITAL IMPROVEMENT PROGRAM

As part of a long term financial plan, Chatham Borough recognizes that reducing the amount of General Obligation Debt that currently exists is an important part of maintaining the

Borough's long term fiscal health, stabilizing the municipal tax rate and maintaining our "AAA" Bond Rating. With this goal in mind, the capital plan intends to use more

cash funding for smaller capital projects over time. For 2021, the capital plan has identified \$141,305 in projects to be funded from Capital Improvement Fund. Additionally, the amount of new

debt being authorized will be limited to under \$1.1 Million in support of the 2021 Capital program while the operating budget will pay off approximately \$1.7 Million in existing

Gene