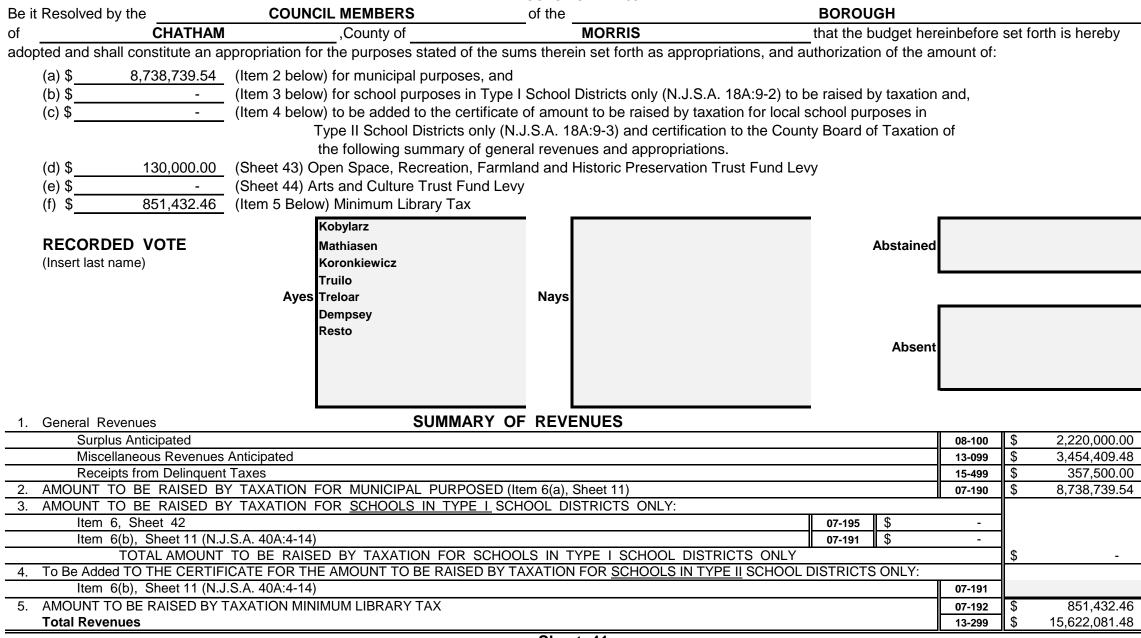

### MUNICIPAL BUDGET NOTICE

| Section   | 1.                                  |                            |                                                 |                       |                           |                   |              |                           |
|-----------|-------------------------------------|----------------------------|-------------------------------------------------|-----------------------|---------------------------|-------------------|--------------|---------------------------|
|           | Municipal Budget of the             | BOROUGH                    | of                                              | CHATHAM               | , Count                   | y ofM             | IORRIS       | for the Fiscal Year 2021  |
|           | Be it Resolved, that the following  | statements of revenues a   | and appropriations sha                          | Il constitute the Mu  | nicipal Budget for the ye | ar 2021;          |              |                           |
|           | Be it Further Resolved, that said I | Budget be published in the | e                                               | The Daily Reco        | ord and Chatham Courier   |                   |              |                           |
|           | in the issue of <u>May</u>          | <u>6th</u> , 2021          |                                                 |                       |                           |                   |              |                           |
|           | The Governing Body of the           | BOROUGH                    | of                                              | СНАТНАМ               | does hereby               | approve the follo | owing as the | Budget for the year 2021: |
|           | RECORDED VOTE<br>(Insert last name) |                            | Kobylarz<br>Mathiasen<br>Koronkiewicz<br>Truilo |                       |                           |                   | Abstained    |                           |
|           |                                     | -                          | Treloar<br>Dempsey<br>Leonard Resto             |                       | Nays                      |                   | Absent       |                           |
|           | Notice is hereby given that the Bu  | udget and Tax Resolution   | was approved by the                             | C                     | COUNCIL MEMBERS           | of the            | В            | OROUGH                    |
| of        | CHATHAM                             | , County                   | of MORRIS                                       | S, on                 | April 26tl                | n, 2021.          |              |                           |
|           | A Hearing on the Budget and Tax     | Resolution will be held at | t Bor                                           | ough of Chatham       | , on                      | May               | 24th         | , 2021 at                 |
| 6:00 PM   | o'clockat which time and            | d place objections to said | Budget and Tax Reso                             | lution for the year 2 | 2021 may be presented b   | by taxpayers or c | other        |                           |
| intereste | d persons.                          |                            |                                                 |                       |                           |                   |              |                           |